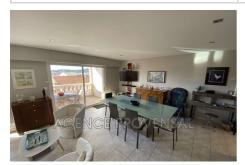

## € 1 065 / week (high season)

Vacation rental bel appartement t2 proche centre

2 rooms

Surface: 54 m<sup>2</sup>

**Exposition**: Sud-Ouest **View**: Mer et centre ancien **Standing**: Confortable

Amenities:

## Bel appartement t2 proche centre Sainte-Maxime

Holiday apartment rentals in Sainte-Maxime. In the heart of the old town center, a comfortable 50 m² apartment for 2/4 people. Well-located and close to all amenities (beach, shops, port) while being in a quiet area. The view of the sea and surrounding village houses is very pleasant. The apartment consists of a beautiful living room with seating for 2 people (sofa bed) opening onto an approximately 8 m² terrace, an open kitchen, a bedroom with a large bed also opening onto the terrace, a shower room, and a separate toilet. (Access is via the rear ground floor of the building, which represents a second floor on the street and garden side). Private garage easily accessible. Classified as a 4\*\*\*\* furnished rental. Its advantages: an ideal location for living without a car during your entire stay, a beautiful view, and peace and quiet while being in the city center. Pets are not allowed. Linen is optional (number of people to be specified). Final cleaning is extra at the price of €50. The security deposit to be paid upon arrival is €1000. Tourist tax is extra (amount varies depending on the duration, price of the rental, and the number of people over 18 years old occupying the property). Charges are included. A 25% deposit is required. The apartment must be returned in immaculate condition, including the kitchen area, and the trash must be emptied. The keys must be returned to the agency by 10 a.m. on the day of departure. Parties and noise disturbances are strictly prohibited. - 83115003885NH Ref. :