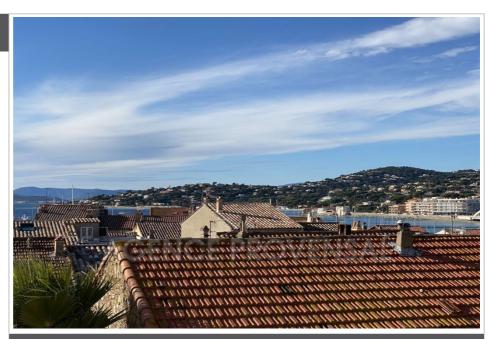

## € 1 065 / week (high season)

Vacation rental bel appartement t2 proche centre

2 rooms

Surface: 54 m<sup>2</sup>

**Exposition**: Sud-Ouest **View**: Mer et centre ancien **Standing**: Confortable

Amenities:

## Bel appartement t2 proche centre Sainte-Maxime

Holiday apartment rentals in Sainte-Maxime. In the heart of the old town center, a comfortable 50 m² apartment for 2/4 people. Well-located and close to all amenities (beach, shops, port) while being in a quiet area. The view of the sea and surrounding village houses is very pleasant. The apartment consists of a beautiful living room with seating for 2 people (sofa bed) opening onto an approximately 8 m² terrace, an open kitchen, a bedroom with a large bed also opening onto the terrace, a shower room, and a separate toilet. (Access is via the rear ground floor of the building, which represents a second floor on the street and garden side). Private garage easily accessible. Classified as a 4\*\*\*\* furnished rental. Its advantages: an ideal location for living without a car during your entire stay, a beautiful view, and peace and quiet while being in the city center. Pets are not allowed. Linen is optional (number of people to be specified). Final cleaning is extra at the price of €50. The security deposit to be paid upon arrival is €1000. Tourist tax is extra (amount varies depending on the duration, price of the rental, and the number of people over 18 years old occupying the property). Charges are included. A 25% deposit is required. The apartment must be returned in immaculate condition, including the kitchen area, and the trash must be emptied. The keys must be returned to the agency by 10 a.m. on the day of departure. Parties and noise disturbances are strictly prohibited. - 83115003885NH Ref. :