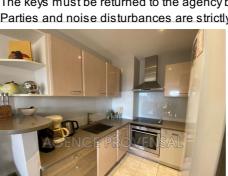

Numéro d'enregistrement 83115003885NH, Garage privatif, air conditioning, Internet, TV, Bouilloire, cafetière, Congélateur, Four, Grille pain, washing machine, dishwasher, Micro ondes, Nespresso, ceramic hob, Réfigérateur, wifi, Marché Couvert à 50 m, Place du Marché à 50 m, Plage du centre à 500 m, Port à 350 m

## Bel appartement t2 proche centre Sainte-Maxime

Holiday apartment rentals in Sainte-Maxime. In the heart of the old town center, a comfortable 50 m² apartment for 2/4 people. Well-located and close to all amenities (beach, shops, port) while being in a quiet area. The view of the sea and surrounding village houses is very pleasant. The apartment consists of a beautiful living room with seating for 2 people (sofa bed) opening onto an approximately 8 m² terrace, an open kitchen, a bedroom with a large bed also opening onto the terrace, a shower room, and a separate toilet. (Access is via the rear ground floor of the building, which represents a second floor on the street and garden side). Private garage easily accessible. Classified as a 4\*\*\*\* furnished rental. Its advantages: an ideal location for living without a car during your entire stay, a beautiful view, and peace and quiet while being in the city center. Pets are not allowed. Linen is optional (number of people to be specified). Final cleaning is extra at the price of €50. The security deposit to be paid upon arrival is €1000. Tourist tax is extra (amount varies depending on the duration, price of the rental, and the number of people over 18 years old occupying the property). Charges are included. A 25% deposit is required. The apartment must be returned in immaculate condition, including the kitchen area, and the trash must be emptied. The keys must be returned to the agency by 10 a.m. on the day of departure. Parties and noise disturbances are strictly prohibited. - 83115003885NH Ref. :