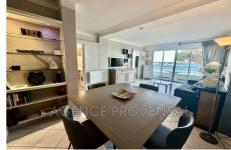

## T2 vue mer centre Sainte-Maxime

Apartments for rent with sea view in Sainte Maxime. With a magnificent sea view, this apartment on the 3rd floor of a building with an elevator can accommodate 4 people. It is located in the city center, immediately close to the beach, the sea, shops, and very close to the port and summer entertainment. It consists of a beautiful air-conditioned living room with a convertible sofa opening onto a large terrace, a bedroom with a sea view, a shower room with a toilet, and a separate kitchen. 2 TVs. The terrace is approximately 11 m<sup>2</sup>, sheltered by an awning. Collective parking. A very pleasant and well-equipped apartment. Small pets are not allowed unless prior authorization is granted and if they are well-behaved and clean. Bed linen is optional (number of people to be specified). The final cleaning is extra at a price of €50. The security deposit upon arrival is €700. Tourist taxes are extra (amount varies depending on the duration, the rental price, and the number of people over 18 occupying the accommodation). Charges are included. The deposit is 25%. The apartment must be returned in impeccable condition, including the kitchen area, and the trash must be emptied. The keys must be returned to the agency by 10 a.m. on the day of departure. Parties and noise disturbances are strictly prohibited. - 83115004974AK Ref.: 1257 - Mandat n°1257