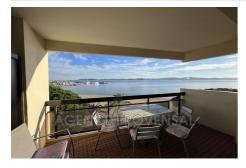

## Appartement t2 vue sur mer Sainte-Maxime

Holiday rentals of apartments with sea views in Sainte-Maxime. For the holidays, a beautiful 55 m² T2 apartment with a stunning sea view over the Golfe de Saint-Tropez is available for rent for 4 people in the center of Sainte-Maxime. Located on the 4th and top floor of a residence, just steps away from the beach and shops, this fully equipped apartment consists of an entryway, a living room opening onto a terrace (9 m²) with panoramic sea views of the village and the Golfe de Saint-Tropez, a separate kitchen, a shower room, and a separate WC. It also comes with a private garage in a nearby residence (Height: 1.87m, Width: 2.27m, Length: 5.1m) and a cellar. Fully air-conditioned. A prime location. Pets are not allowed unless with prior approval. Bed linen is optional (number of people to be specified). Final cleaning is extra at €50. A security deposit of €1000 is required upon arrival. Tourist taxes are additional (amount varies depending on the duration, rental price, and the number of people over 18 in the accommodation). Charges are included. A 25% deposit is required. The apartment must be returned in an impeccable condition, including the kitchen area, with trash emptied. The keys must be returned to the agency by 10 a.m. on the day of departure. Parties and noise disturbances are strictly prohibited. - 83115000631DP Ref.: 1155 -Mandat n°1155