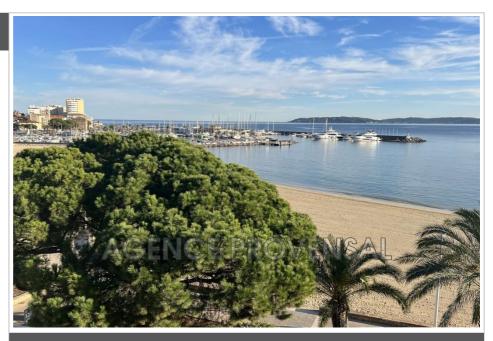

## Appartement t2 vue sur mer Sainte-Maxime

Holiday rentals of apartments with sea views in Sainte-Maxime. For the holidays, a beautiful 55 m² T2 apartment with a stunning sea view over the Golfe de Saint-Tropez is available for rent for 4 people in the center of Sainte-Maxime. Located on the 4th and top floor of a residence, just steps away from the beach and shops, this fully equipped apartment consists of an entryway, a living room opening onto a terrace (9 m²) with panoramic sea views of the village and the Golfe de Saint-Tropez, a separate kitchen, a shower room, and a separate WC. It also comes with a private garage in a nearby residence (Height: 1.87m, Width: 2.27m, Length: 5.1m) and a cellar. Fully air-conditioned. A prime location. Pets are not allowed unless with prior approval. Bed linen is optional (number of people to be specified). Final cleaning is extra at €50. A security deposit of €1000 is required upon arrival. Tourist taxes are additional (amount varies depending on the duration, rental price, and the number of people over 18 in the accommodation). Charges are included. A 25% deposit is required. The apartment must be returned in an impeccable condition, including the kitchen area, with trash emptied. The keys must be returned to the agency by 10 a.m. on the day of departure. Parties and noise disturbances are strictly prohibited. - 83115000631DP Ref.: 1155 -Mandat n°1155