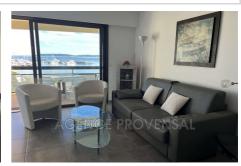

## Appartement t2 vue sur mer Sainte-Maxime

Holiday rentals of apartments with sea views in Sainte-Maxime. For the holidays, a beautiful 55 m² T2 apartment with a stunning sea view over the Golfe de Saint-Tropez is available for rent for 4 people in the center of Sainte-Maxime. Located on the 4th and top floor of a residence, just steps away from the beach and shops, this fully equipped apartment consists of an entryway, a living room opening onto a terrace (9 m²) with panoramic sea views of the village and the Golfe de Saint-Tropez, a separate kitchen, a shower room, and a separate WC. It also comes with a private garage in a nearby residence (Height: 1.87m, Width: 2.27m, Length: 5.1m) and a cellar. Fully air-conditioned. A prime location. Pets are not allowed unless with prior approval. Bed linen is optional (number of people to be specified). Final cleaning is extra at €50. A security deposit of €1000 is required upon arrival. Tourist taxes are additional (amount varies depending on the duration, rental price, and the number of people over 18 in the accommodation). Charges are included. A 25% deposit is required. The apartment must be returned in an impeccable condition, including the kitchen area, with trash emptied. The keys must be returned to the agency by 10 a.m. on the day of departure. Parties and noise disturbances are strictly prohibited. - 83115000631DP Ref.: 1155 -Mandat n°1155