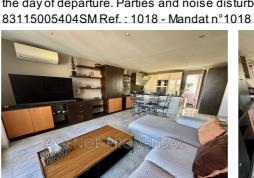

## T2 avec vue sur mer Sainte-Maxime

Apartment rentals with sea view in Sainte-Maxime. Beautiful 2-room apartment offering a lovely view of the sea, the beach, and the port of Sainte-Maxime, available for rent for 4 people. Located in the heart of the city center, it is on the fifth floor of a residence with an elevator, close to all amenities. This comfortable, fully airconditioned 58 m<sup>2</sup> apartment is just a short distance from the beach and shops. It features an entrance with 2 sleeping spaces for children, a living room opening onto a 6 m² terrace, a very well-equipped open kitchen, a bedroom with a large bed, a shower room (with shower) and a WC, and a terrace where you can enjoy meals while taking in the view. East/West exposure. Air conditioning. WIFI. Closed communal parking in front of the building. Furnished apartment rating: 2\*\*. Pets are not allowed unless authorized in advance. Linen is optional (number of people to be specified). Final cleaning is extra at the price of €50. The security deposit to be paid upon arrival is €1000. Tourist tax is extra (amount varies depending on the duration, the price of the rental, and the number of people over 18 years old occupying the property). Charges are included. A 25% deposit is required. The apartment must be returned in impeccable condition, including the kitchen area, and the trash must be emptied. Keys must be returned to the agency by 10 a.m. on the day of departure. Parties and noise disturbances are strictly prohibited. -