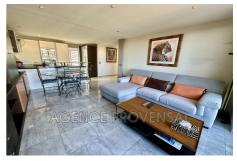

## T2 avec vue sur mer Sainte-Maxime

Apartment rentals with sea view in Sainte-Maxime. Beautiful 2-room apartment offering a lovely view of the sea, the beach, and the port of Sainte-Maxime, available for rent for 4 people. Located in the heart of the city center, it is on the fifth floor of a residence with an elevator, close to all amenities. This comfortable, fully airconditioned 58 m<sup>2</sup> apartment is just a short distance from the beach and shops. It features an entrance with 2 sleeping spaces for children, a living room opening onto a 6 m² terrace, a very well-equipped open kitchen, a bedroom with a large bed, a shower room (with shower) and a WC, and a terrace where you can enjoy meals while taking in the view. East/West exposure. Air conditioning. WIFI. Closed communal parking in front of the building. Furnished apartment rating: 2\*\*. Pets are not allowed unless authorized in advance. Linen is optional (number of people to be specified). Final cleaning is extra at the price of €50. The security deposit to be paid upon arrival is €1000. Tourist tax is extra (amount varies depending on the duration, the price of the rental, and the number of people over 18 years old occupying the property). Charges are included. A 25% deposit is required. The apartment must be returned in impeccable condition, including the kitchen area, and the trash must be emptied. Keys must be returned to the agency by 10 a.m. on the day of departure. Parties and noise disturbances are strictly prohibited. -