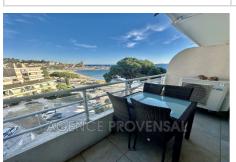

## € 742 / week (high season)

Vacation rental t2 avec vue sur

2 rooms

Surface: 58 m<sup>2</sup>

 $\textbf{Exposition}: \mathsf{Est}$ 

View : Mer

Standing: Confortable

Amenities:

## T2 avec vue sur mer Sainte-Maxime

Apartment rentals with sea view in Sainte-Maxime. Beautiful 2-room apartment offering a lovely view of the sea, the beach, and the port of Sainte-Maxime, available for rent for 4 people. Located in the heart of the city center, it is on the fifth floor of a residence with an elevator, close to all amenities. This comfortable, fully airconditioned 58 m<sup>2</sup> apartment is just a short distance from the beach and shops. It features an entrance with 2 sleeping spaces for children, a living room opening onto a 6 m² terrace, a very well-equipped open kitchen, a bedroom with a large bed, a shower room (with shower) and a WC, and a terrace where you can enjoy meals while taking in the view. East/West exposure. Air conditioning. WIFI. Closed communal parking in front of the building. Furnished apartment rating: 2\*\*. Pets are not allowed unless authorized in advance. Linen is optional (number of people to be specified). Final cleaning is extra at the price of €50. The security deposit to be paid upon arrival is €1000. Tourist tax is extra (amount varies depending on the duration, the price of the rental, and the number of people over 18 years old occupying the property). Charges are included. A 25% deposit is required. The apartment must be returned in impeccable condition, including the kitchen area, and the trash must be emptied. Keys must be returned to the agency by 10 a.m. on the day of departure. Parties and noise disturbances are strictly prohibited. -