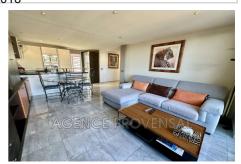

## T2 avec vue sur mer Sainte-Maxime

Apartment rentals with sea view in Sainte-Maxime. Beautiful 2-room apartment offering a lovely view of the sea, the beach, and the port of Sainte-Maxime, available for rent for 4 people. Located in the heart of the city center, it is on the fifth floor of a residence with an elevator, close to all amenities. This comfortable, fully airconditioned 58 m<sup>2</sup> apartment is just a short distance from the beach and shops. It features an entrance with 2 sleeping spaces for children, a living room opening onto a 6 m² terrace, a very well-equipped open kitchen, a bedroom with a large bed, a shower room (with shower) and a WC, and a terrace where you can enjoy meals while taking in the view. East/West exposure. Air conditioning. WIFI. Closed communal parking in front of the building. Furnished apartment rating: 2\*\*. Pets are not allowed unless authorized in advance. Linen is optional (number of people to be specified). Final cleaning is extra at the price of €50. The security deposit to be paid upon arrival is €1000. Tourist tax is extra (amount varies depending on the duration, the price of the rental, and the number of people over 18 years old occupying the property). Charges are included. A 25% deposit is required. The apartment must be returned in impeccable condition, including the kitchen area, and the trash must be emptied. Keys must be returned to the agency by 10 a.m. on the day of departure. Parties and noise disturbances are strictly prohibited. -83115005404SM Ref.: 1018 - Mandat n°1018