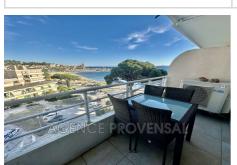

## € 742 / week (high season)

Vacation rental t2 avec vue sur

2 rooms

Surface: 58 m<sup>2</sup>

 $\textbf{Exposition}: \mathsf{Est}$ 

View : Mer

Standing: Comfortable

Amenities:

## T2 avec vue sur mer Sainte-Maxime

Apartment rentals with sea view in Sainte-Maxime. Beautiful 2-room apartment offering a lovely view of the sea, the beach, and the port of Sainte-Maxime, available for rent for 4 people. Located in the heart of the city center, it is on the fifth floor of a residence with an elevator, close to all amenities. This comfortable, fully airconditioned 58 m<sup>2</sup> apartment is just a short distance from the beach and shops. It features an entrance with 2 sleeping spaces for children, a living room opening onto a 6 m² terrace, a very well-equipped open kitchen, a bedroom with a large bed, a shower room (with shower) and a WC, and a terrace where you can enjoy meals while taking in the view. East/West exposure. Air conditioning. WIFI. Closed communal parking in front of the building. Furnished apartment rating: 2\*\*. Pets are not allowed unless authorized in advance. Linen is optional (number of people to be specified). Final cleaning is extra at the price of €50. The security deposit to be paid upon arrival is €1000. Tourist tax is extra (amount varies depending on the duration, the price of the rental, and the number of people over 18 years old occupying the property). Charges are included. A 25% deposit is required. The apartment must be returned in impeccable condition, including the kitchen area, and the trash must be emptied. Keys must be returned to the agency by 10 a.m. on the day of departure. Parties and noise disturbances are strictly prohibited. -83115005404SM Ref.: 1018 - Mandat n°1018