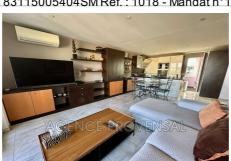

## T2 avec vue sur mer Sainte-Maxime

Apartment rentals with sea view in Sainte-Maxime. Beautiful 2-room apartment offering a lovely view of the sea, the beach, and the port of Sainte-Maxime, available for rent for 4 people. Located in the heart of the city center, it is on the fifth floor of a residence with an elevator, close to all amenities. This comfortable, fully airconditioned 58 m<sup>2</sup> apartment is just a short distance from the beach and shops. It features an entrance with 2 sleeping spaces for children, a living room opening onto a 6 m² terrace, a very well-equipped open kitchen, a bedroom with a large bed, a shower room (with shower) and a WC, and a terrace where you can enjoy meals while taking in the view. East/West exposure. Air conditioning. WIFI. Closed communal parking in front of the building. Furnished apartment rating: 2\*\*. Pets are not allowed unless authorized in advance. Linen is optional (number of people to be specified). Final cleaning is extra at the price of €50. The security deposit to be paid upon arrival is €1000. Tourist tax is extra (amount varies depending on the duration, the price of the rental, and the number of people over 18 years old occupying the property). Charges are included. A 25% deposit is required. The apartment must be returned in impeccable condition, including the kitchen area, and the trash must be emptied. Keys must be returned to the agency by 10 a.m. on the day of departure. Parties and noise disturbances are strictly prohibited. -83115005404SM Ref.: 1018 - Mandat n°1018