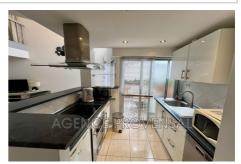

## T2 duplex Sainte-Maxime

Charming duplex apartment 50 m from the beach, comfortable accommodation for 4 people. Ideally located just 50 metres from the beach and 400 metres from the market and port, this magnificent duplex flat offers you a comfortable, sunny and close-at-hand living environment. It is fully equipped and furnished to make you feel right at home. Facing due south, it benefits from natural light. Its 9 m² terrace is perfect for sunny breakfasts or relaxing evenings. The ground floor comprises a living room, an open-plan kitchen and a toilet. Upstairs, there is a bedroom, a mezzanine and a shower room with toilet. Private garage, so there's no need to worry about parking. For optimum comfort, the flat is air-conditioned and has Wi-Fi. The ideal setting for a relaxing seaside holiday. Pets are not allowed. No smockers. Linen is optional. Final cleaning is extra at a cost of €50. The deposit to be paid on arrival is €700. Visitor's tax is extra (amount varies according to duration, rental price and number of people over 18 occupying the accommodation). Utilities are included. Adeposit of 25% is payable on booking. The flat must be returned in an impeccable state, including the kitchen area and the rubbish bins emptied. The keys must be returned to the agency by 10 a.m. on the day of departure. Parties and noise pollution are strictly forbidden. -83115005585WF Ref.: 1014 - Mandat n°1014