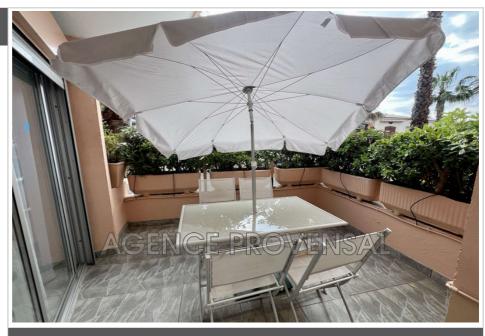

## T2 duplex Sainte-Maxime

Charming duplex apartment 50 m from the beach, comfortable accommodation for 4 people. Ideally located just 50 metres from the beach and 400 metres from the market and port, this magnificent duplex flat offers you a comfortable, sunny and close-at-hand living environment. It is fully equipped and furnished to make you feel right at home. Facing due south, it benefits from natural light. Its 9 m² terrace is perfect for sunny breakfasts or relaxing evenings. The ground floor comprises a living room, an open-plan kitchen and a toilet. Upstairs, there is a bedroom, a mezzanine and a shower room with toilet. Private garage, so there's no need to worry about parking. For optimum comfort, the flat is air-conditioned and has Wi-Fi. The ideal setting for a relaxing seaside holiday. Pets are not allowed. No smockers. Linen is optional. Final cleaning is extra at a cost of €50. The deposit to be paid on arrival is €700. Visitor's tax is extra (amount varies according to duration, rental price and number of people over 18 occupying the accommodation). Utilities are included. Adeposit of 25% is payable on booking. The flat must be returned in an impeccable state, including the kitchen area and the rubbish bins emptied. The keys must be returned to the agency by 10 a.m. on the day of departure. Parties and noise pollution are strictly forbidden. -83115005585WF Ref.: 1014 - Mandat n°1014