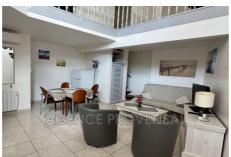

## T2 duplex Sainte-Maxime

Charming duplex apartment 50 m from the beach, comfortable accommodation for 4 people. Ideally located just 50 metres from the beach and 400 metres from the market and port, this magnificent duplex flat offers you a comfortable, sunny and close-at-hand living environment. It is fully equipped and furnished to make you feel right at home. Facing due south, it benefits from natural light. Its 9 m² terrace is perfect for sunny breakfasts or relaxing evenings. The ground floor comprises a living room, an open-plan kitchen and a toilet. Upstairs, there is a bedroom, a mezzanine and a shower room with toilet. Private garage, so there's no need to worry about parking. For optimum comfort, the flat is air-conditioned and has Wi-Fi. The ideal setting for a relaxing seaside holiday. Pets are not allowed. No smockers. Linen is optional. Final cleaning is extra at a cost of €50. The deposit to be paid on arrival is €700. Visitor's tax is extra (amount varies according to duration, rental price and number of people over 18 occupying the accommodation). Utilities are included. Adeposit of 25% is payable on booking. The flat must be returned in an impeccable state, including the kitchen area and the rubbish bins emptied. The keys must be returned to the agency by 10 a.m. on the day of departure. Parties and noise pollution are strictly forbidden. -83115005585WF Ref.: 1014 - Mandat n°1014