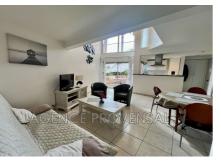

## T2 duplex Sainte-Maxime

Charming duplex apartment 50 m from the beach, comfortable accommodation for 4 people. Ideally located just 50 metres from the beach and 400 metres from the market and port, this magnificent duplex flat offers you a comfortable, sunny and close-at-hand living environment. It is fully equipped and furnished to make you feel right at home. Facing due south, it benefits from natural light. Its 9 m² terrace is perfect for sunny breakfasts or relaxing evenings. The ground floor comprises a living room, an open-plan kitchen and a toilet. Upstairs, there is a bedroom, a mezzanine and a shower room with toilet. Private garage, so there's no need to worry about parking. For optimum comfort, the flat is air-conditioned and has Wi-Fi. The ideal setting for a relaxing seaside holiday. Pets are not allowed. No smockers. Linen is optional. Final cleaning is extra at a cost of €50. The deposit to be paid on arrival is €700. Visitor's tax is extra (amount varies according to duration, rental price and number of people over 18 occupying the accommodation). Utilities are included. Adeposit of 25% is payable on booking. The flat must be returned in an impeccable state, including the kitchen area and the rubbish bins emptied. The keys must be returned to the agency by 10 a.m. on the day of departure. Parties and noise pollution are strictly forbidden. -83115005585WF Ref.: 1014 - Mandat n°1014