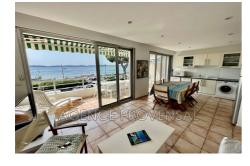

## € 605 / week (high season)

Vacation rental appartement t2

+ cabine vue mer

3 rooms

Surface: 45 m<sup>2</sup>

Exposition: Sud

View: Mer

Standing: Confortable

## Appartement t2 + cabine vue mer Sainte-Maxime

Seafront apartment rentals in Sainte-Maxime. For holidays, T2 + cabin apartment with a magnificent sea view for rent for 4 to 5 people in the city center of Sainte-Maxime. Located in a seafront residence, this bright and comfortable apartment offers a stunning view of the Gulf and the village of Saint-Tropez. It is in close proximity to the beach and shops. It consists of an air-conditioned living room with a kitchenette, a bedroom (with a skylight), a cabin, a shower room with a separate WC, and a terrace where meals can be enjoyed while admiring the panoramic sea view. Internet. South-facing. Garage. The garage access is not suitable for lowclearance cars. Small pets are allowed if they are well-behaved and clean. Household linen is optional (number of people to specify). Final cleaning is extra at €50. The security deposit to be paid upon arrival is €700. Tourist taxes are extra (amount varies depending on the duration, rental price, and the number of people over 18 occupying the property). Charges are included. A 25% deposit is required. The apartment must be returned in impeccable condition, including the kitchen area, and the trash must be emptied. The keys must be returned to the agency by 10 a.m. on the day of departure. Parties and noise disturbances are strictly prohibited. - 83115003688SB Ref.: 1081 - Mandat n°1081