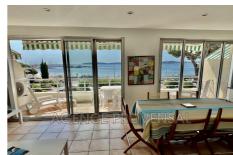

## € 605 / week (high season)

Vacation rental appartement t2

+ cabine vue mer

3 rooms

Surface: 45 m<sup>2</sup>

Exposition: Sud

View: Mer

Standing: Confortable

## Appartement t2 + cabine vue mer Sainte-Maxime

Seafront apartment rentals in Sainte-Maxime. For holidays, T2 + cabin apartment with a magnificent sea view for rent for 4 to 5 people in the city center of Sainte-Maxime. Located in a seafront residence, this bright and comfortable apartment offers a stunning view of the Gulf and the village of Saint-Tropez. It is in close proximity to the beach and shops. It consists of an air-conditioned living room with a kitchenette, a bedroom (with a skylight), a cabin, a shower room with a separate WC, and a terrace where meals can be enjoyed while admiring the panoramic sea view. Internet. South-facing. Garage. The garage access is not suitable for lowclearance cars. Small pets are allowed if they are well-behaved and clean. Household linen is optional (number of people to specify). Final cleaning is extra at €50. The security deposit to be paid upon arrival is €700. Tourist taxes are extra (amount varies depending on the duration, rental price, and the number of people over 18 occupying the property). Charges are included. A 25% deposit is required. The apartment must be returned in impeccable condition, including the kitchen area, and the trash must be emptied. The keys must be returned to the agency by 10 a.m. on the day of departure. Parties and noise disturbances are strictly prohibited. - 83115003688SB Ref.: 1081 - Mandat n°1081