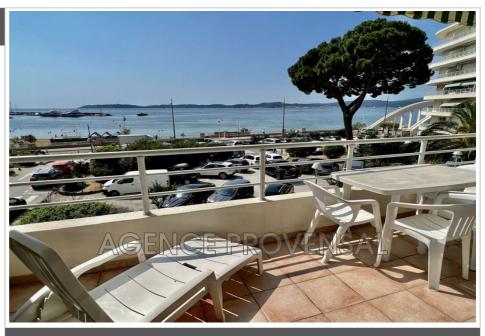

## Appartement t2 + cabine vue mer Sainte-Maxime

Seafront apartment rentals in Sainte-Maxime. For holidays, T2 + cabin apartment with a magnificent sea view for rent for 4 to 5 people in the city center of Sainte-Maxime. Located in a seafront residence, this bright and comfortable apartment offers a stunning view of the Gulf and the village of Saint-Tropez. It is in close proximity to the beach and shops. It consists of an air-conditioned living room with a kitchenette, a bedroom (with a skylight), a cabin, a shower room with a separate WC, and a terrace where meals can be enjoyed while admiring the panoramic sea view. Internet. South-facing. Garage. The garage access is not suitable for lowclearance cars. Small pets are allowed if they are well-behaved and clean. Household linen is optional (number of people to specify). Final cleaning is extra at €50. The security deposit to be paid upon arrival is €700. Tourist taxes are extra (amount varies depending on the duration, rental price, and the number of people over 18 occupying the property). Charges are included. A 25% deposit is required. The apartment must be returned in impeccable condition, including the kitchen area, and the trash must be emptied. The keys must be returned to the agency by 10 a.m. on the day of departure. Parties and noise disturbances are strictly prohibited. - 83115003688SB Ref.: 1081 - Mandat n°1081