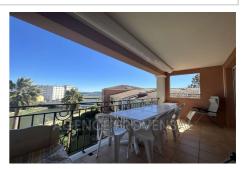

## Bel appartement f3 avec piscine Sainte-Maxime

Holiday apartment rentals in Sainte Maxime. For the holidays, beautiful sea view apartment in a residence with a swimming pool, close to the beach and the city center of Sainte-Maxime, available for rent for 5 people. Covering an area of approximately 64 m<sup>2</sup>, it consists of an entrance, a living room opening onto a terrace, a kitchenette, two bedrooms, one of which opens onto a terrace, a bathroom with a WC, a shower room, and a separate WC. Large 13 m<sup>2</sup> terrace. Very nice view of the sea and Préconil. East-facing. Air conditioning throughout the apartment. Top floor. Fully equipped apartment. Private underground parking. Pets are not allowed unless with prior authorization. Bed linen is optional (number of people to be specified). Final cleaning is additional at the price of €50. The security deposit upon arrival is €800. Tourist taxes are extra (amount varies depending on the duration, rental price, and the number of people over 18 occupying the accommodation). Charges are included. The deposit is 25%. The apartment must be returned in immaculate condition, including the kitchen, and the trash must be emptied. The keys must be returned to the agency by 10 a.m. on the day of departure. Parties and noise disturbances are strictly prohibited. -