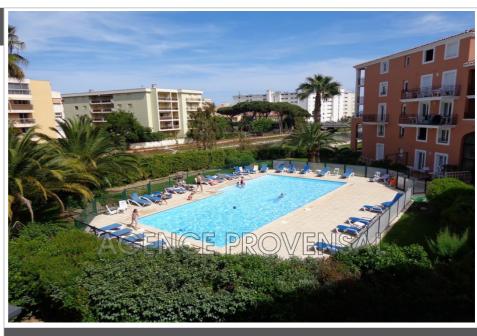

## Bel appartement f3 avec piscine Sainte-Maxime

Holiday apartment rentals in Sainte Maxime. For the holidays, beautiful sea view apartment in a residence with a swimming pool, close to the beach and the city center of Sainte-Maxime, available for rent for 5 people. Covering an area of approximately 64 m<sup>2</sup>, it consists of an entrance, a living room opening onto a terrace, a kitchenette, two bedrooms, one of which opens onto a terrace, a bathroom with a WC, a shower room, and a separate WC. Large 13 m<sup>2</sup> terrace. Very nice view of the sea and Préconil. East-facing. Air conditioning throughout the apartment. Top floor. Fully equipped apartment. Private underground parking. Pets are not allowed unless with prior authorization. Bed linen is optional (number of people to be specified). Final cleaning is additional at the price of €50. The security deposit upon arrival is €800. Tourist taxes are extra (amount varies depending on the duration, rental price, and the number of people over 18 occupying the accommodation). Charges are included. The deposit is 25%. The apartment must be returned in immaculate condition, including the kitchen, and the trash must be emptied. The keys must be returned to the agency by 10 a.m. on the day of departure. Parties and noise disturbances are strictly prohibited. -