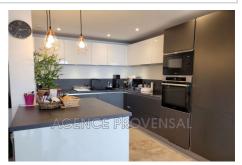

## T3 vue mer en centre ville Sainte-Maxime

Located on the 6th and top floor, this bright, contemporary flat welcomes you for an unforgettable stay by the sea, in the city centre. With uninterrupted panoramic views of the beach, harbour and sea, it's the ideal place to enjoy your holiday to the full. A spacious living room with dining area and tasteful decor, a fully-equipped openplan kitchen, 2 comfortable bedrooms, 2 modern shower rooms, 2 WCs and a superb terrace with sea views. The living space is warm and tastefully decorated. Large bay windows flood the flat with light and give access to the sea-facing terrace, perfect for breakfast in the sun and other meals in the shade of the awning. Parking in the residence's communal car park - Wi-Fi - Air conditioning. Shops, restaurants, beach and port just a few steps away. Linen optional. Pets not allowed. Flat classified 3\*. Deposit to be paid on arrival: €1,000 Plus tourist tax (amount varies according to duration, rental price and number of people over 18 occupying the accommodation). Optional final cleaning at a cost of €100. 25% deposit to be paid on booking. The flat must be returned in an impeccable state, including the kitchen area and the rubbish bins emptied. The keys must be returned to the agency by 10 a.m. on the day of departure. Parties and noise pollution are strictly forbidden. - 83115004737NH Ref.: 1017 - Mandat n°1017