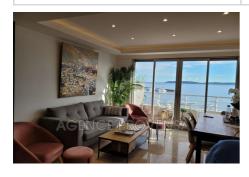

## T3 vue mer en centre ville Sainte-Maxime

Located on the 6th and top floor, this bright, contemporary flat welcomes you for an unforgettable stay by the sea, in the city centre. With uninterrupted panoramic views of the beach, harbour and sea, it's the ideal place to enjoy your holiday to the full. A spacious living room with dining area and tasteful decor, a fully-equipped openplan kitchen, 2 comfortable bedrooms, 2 modern shower rooms, 2 WCs and a superb terrace with sea views. The living space is warm and tastefully decorated. Large bay windows flood the flat with light and give access to the sea-facing terrace, perfect for breakfast in the sun and other meals in the shade of the awning. Parking in the residence's communal car park - Wi-Fi - Air conditioning. Shops, restaurants, beach and port just a few steps away. Linen optional. Pets not allowed. Flat classified 3\*. Deposit to be paid on arrival: €1,000 Plus tourist tax (amount varies according to duration, rental price and number of people over 18 occupying the accommodation). Optional final cleaning at a cost of €100. 25% deposit to be paid on booking. The flat must be returned in an impeccable state, including the kitchen area and the rubbish bins emptied. The keys must be returned to the agency by 10 a.m. on the day of departure. Parties and noise pollution are strictly forbidden. - 83115004737NH Ref.: 1017 - Mandat n°1017