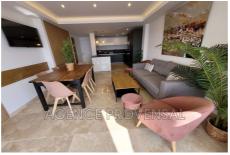

## T3 vue mer en centre ville Sainte-Maxime

Located on the 6th and top floor, this bright, contemporary flat welcomes you for an unforgettable stay by the sea, in the city centre. With uninterrupted panoramic views of the beach, harbour and sea, it's the ideal place to enjoy your holiday to the full. A spacious living room with dining area and tasteful decor, a fully-equipped openplan kitchen, 2 comfortable bedrooms, 2 modern shower rooms, 2 WCs and a superb terrace with sea views. The living space is warm and tastefully decorated. Large bay windows flood the flat with light and give access to the sea-facing terrace, perfect for breakfast in the sun and other meals in the shade of the awning. Parking in the residence's communal car park - Wi-Fi - Air conditioning. Shops, restaurants, beach and port just a few steps away. Linen optional. Pets not allowed. Flat classified 3\*. Deposit to be paid on arrival: €1,000 Plus tourist tax (amount varies according to duration, rental price and number of people over 18 occupying the accommodation). Optional final cleaning at a cost of €100. 25% deposit to be paid on booking. The flat must be returned in an impeccable state, including the kitchen area and the rubbish bins emptied. The keys must be returned to the agency by 10 a.m. on the day of departure. Parties and noise pollution are strictly forbidden. - 83115004737NH Ref.: 1017 - Mandat n°1017