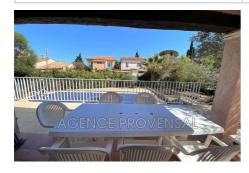

## Villa with pool Sainte-Maxime

Holiday villa rentals with a swimming pool in Sainte Maxime. Villa with a swimming pool available for rent for 6 people in a quiet area near the center of town, shops, and the beach of Sainte-Maxime. With an area of approximately 100 m<sup>2</sup> on a 520 m² enclosed plot, facing East, it consists of: on the ground floor, an entrance, a living room opening onto a terrace facing the pool, a separate kitchen, a bedroom, a shower room, and a separate WC. On the first floor, 2 bedrooms with 1 shower room and 1 WC. Terrace, garage, 7x3.50 m pool with removable safety fence. Air conditioning throughout the house. No barbecue. Internet. Possibility to park 2 vehicles. Pets are allowed if they are well-behaved and clean. Bed linen is optional (number of people to be specified). Final cleaning is additional at the price of €100. The security deposit upon arrival is €800. Tourist taxes are extra (amount varies depending on the duration, rental price, and the number of people over 18 occupying the accommodation). Charges are included. The deposit is 25%. The house must be returned in immaculate condition, including the kitchen, and the trash must be emptied. The keys must be returned to the agency by 10 a.m. on the day of departure. Parties and noise disturbances are strictly prohibited. -83115003467WF Ref.: 0228 - Mandat n°0228