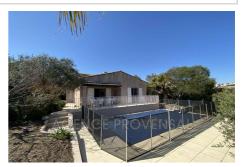

## Villa with pool Sainte-Maxime

Holiday villa rentals with a swimming pool in Sainte Maxime. Villa with a swimming pool available for rent for 6 people in a quiet area near the center of town, shops, and the beach of Sainte-Maxime. With an area of approximately 100 m<sup>2</sup> on a 520 m² enclosed plot, facing East, it consists of: on the ground floor, an entrance, a living room opening onto a terrace facing the pool, a separate kitchen, a bedroom, a shower room, and a separate WC. On the first floor, 2 bedrooms with 1 shower room and 1 WC. Terrace, garage, 7x3.50 m pool with removable safety fence. Air conditioning throughout the house. No barbecue. Internet. Possibility to park 2 vehicles. Pets are allowed if they are well-behaved and clean. Bed linen is optional (number of people to be specified). Final cleaning is additional at the price of €100. The security deposit upon arrival is €800. Tourist taxes are extra (amount varies depending on the duration, rental price, and the number of people over 18 occupying the accommodation). Charges are included. The deposit is 25%. The house must be returned in immaculate condition, including the kitchen, and the trash must be emptied. The keys must be returned to the agency by 10 a.m. on the day of departure. Parties and noise disturbances are strictly prohibited. -83115003467WF Ref.: 0228 - Mandat n°0228