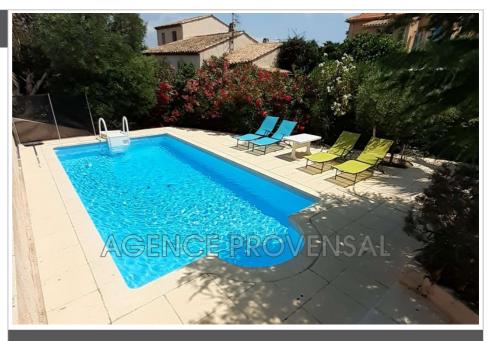

## Villa with pool Sainte-Maxime

Holiday villa rentals with a swimming pool in Sainte Maxime. Villa with a swimming pool available for rent for 6 people in a quiet area near the center of town, shops, and the beach of Sainte-Maxime. With an area of approximately 100 m<sup>2</sup> on a 520 m² enclosed plot, facing East, it consists of: on the ground floor, an entrance, a living room opening onto a terrace facing the pool, a separate kitchen, a bedroom, a shower room, and a separate WC. On the first floor, 2 bedrooms with 1 shower room and 1 WC. Terrace, garage, 7x3.50 m pool with removable safety fence. Air conditioning throughout the house. No barbecue. Internet. Possibility to park 2 vehicles. Pets are allowed if they are well-behaved and clean. Bed linen is optional (number of people to be specified). Final cleaning is additional at the price of €100. The security deposit upon arrival is €800. Tourist taxes are extra (amount varies depending on the duration, rental price, and the number of people over 18 occupying the accommodation). Charges are included. The deposit is 25%. The house must be returned in immaculate condition, including the kitchen, and the trash must be emptied. The keys must be returned to the agency by 10 a.m. on the day of departure. Parties and noise disturbances are strictly prohibited. -83115003467WF Ref.: 0228 - Mandat n°0228