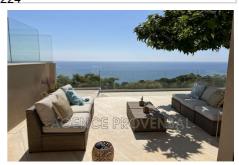

## Villa with pool and sea view Sainte-Maxime

Holiday villa rentals with a swimming pool and sea view in Sainte Maxime. Beautiful contemporary villa fully renovated with a swimming pool and stunning panoramic sea view available for rent for 10 people in Sainte Maxime. Located in the residential area of Nartelle Souvenance, it offers a magnificent 180° view of the sea and the Issambres harbor. The gated and secure property is close to the beach. This villa, built on 2 levels, consists of an entrance, a large living room with a dining area opening onto terraces facing the sea, 5 bedrooms, 2 shower rooms, 3 WCs, and an open-plan kitchen. Beautiful infinity pool facing the sea (10x5x1.60). Landscaped garden with terraced levels. Fully air-conditioned villa. Non-smoking villa. Partly enclosed grounds. Pets are allowed if they are well-behaved and clean, with an additional charge of €10 per day. Bed linen is optional (number of people to be specified). Final cleaning is additional at the price of €150. The security deposit upon arrival is €2000. Tourist taxes are extra (amount varies depending on the duration, rental price, and the number of people over 18 occupying the accommodation). Charges are included. The deposit is 25%. The villa must be returned in immaculate condition, including the kitchen, and the trash must be emptied. The keys must be returned to the agency by 10 a.m. on the day of departure. Parties and noise disturbances are strictly prohibited. -83115004961WF Ref.: 0224 - Mandat n°0224