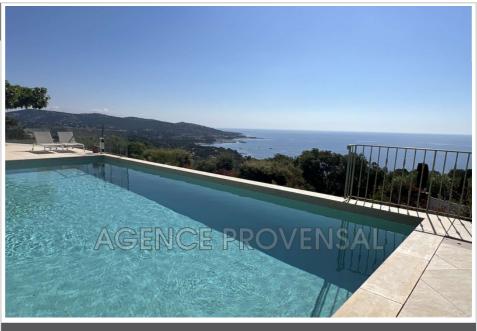

## Villa with pool and sea view Sainte-Maxime

Holiday villa rentals with a swimming pool and sea view in Sainte Maxime. Beautiful contemporary villa fully renovated with a swimming pool and stunning panoramic sea view available for rent for 10 people in Sainte Maxime. Located in the residential area of Nartelle Souvenance, it offers a magnificent 180° view of the sea and the Issambres harbor. The gated and secure property is close to the beach. This villa, built on 2 levels, consists of an entrance, a large living room with a dining area opening onto terraces facing the sea, 5 bedrooms, 2 shower rooms, 3 WCs, and an open-plan kitchen. Beautiful infinity pool facing the sea (10x5x1.60). Landscaped garden with terraced levels. Fully air-conditioned villa. Non-smoking villa. Partly enclosed grounds. Pets are allowed if they are well-behaved and clean, with an additional charge of €10 per day. Bed linen is optional (number of people to be specified). Final cleaning is additional at the price of €150. The security deposit upon arrival is €2000. Tourist taxes are extra (amount varies depending on the duration, rental price, and the number of people over 18 occupying the accommodation). Charges are included. The deposit is 25%. The villa must be returned in immaculate condition, including the kitchen, and the trash must be emptied. The keys must be returned to the agency by 10 a.m. on the day of departure. Parties and noise disturbances are strictly prohibited. -83115004961WF Ref.: 0224 - Mandat n°0224