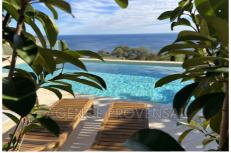

## Villa with pool and sea view Sainte-Maxime

Holiday villa rentals with a swimming pool and sea view in Sainte Maxime. Beautiful contemporary villa fully renovated with a swimming pool and stunning panoramic sea view available for rent for 10 people in Sainte Maxime. Located in the residential area of Nartelle Souvenance, it offers a magnificent 180° view of the sea and the Issambres harbor. The gated and secure property is close to the beach. This villa, built on 2 levels, consists of an entrance, a large living room with a dining area opening onto terraces facing the sea, 5 bedrooms, 2 shower rooms, 3 WCs, and an open-plan kitchen. Beautiful infinity pool facing the sea (10x5x1.60). Landscaped garden with terraced levels. Fully air-conditioned villa. Non-smoking villa. Partly enclosed grounds. Pets are allowed if they are well-behaved and clean, with an additional charge of €10 per day. Bed linen is optional (number of people to be specified). Final cleaning is additional at the price of €150. The security deposit upon arrival is €2000. Tourist taxes are extra (amount varies depending on the duration, rental price, and the number of people over 18 occupying the accommodation). Charges are included. The deposit is 25%. The villa must be returned in immaculate condition, including the kitchen, and the trash must be emptied. The keys must be returned to the agency by 10 a.m. on the day of departure. Parties and noise disturbances are strictly prohibited. -83115004961WF Ref.: 0224 - Mandat n°0224